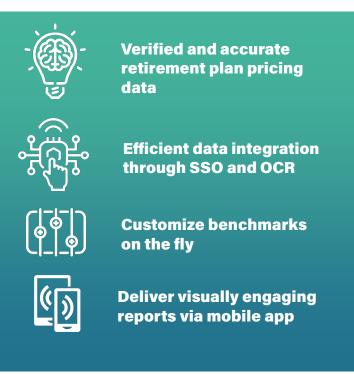

Using only verified data from live-bid pricing proposals from the industry's leading service providers, our Prism™ benchmark universe provides an accurate and realistic fee benchmark. We take our massive database and give you a streamlined experience so you can create reports with just a few clicks and spend more time with your customers.

## **ABOUT PLANFEES**

Our mission is to bring retirement plan fee transparency and clarity to plan sponsors. By only integrating with the highest quality partners and utilizing cutting-edge technology, such as optical character recognition, we provide unparalleled accuracy in our data. The seamless web portal and mobile experience allows retirement plan advisors and their clients to make better business decisions and reveal areas of fiduciary concern.